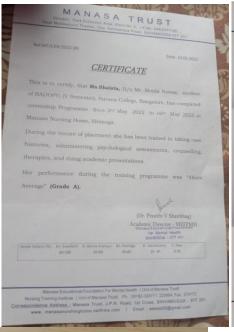

# **AUTONOMOUS**





#### **AUTONOMOUS**

16, South End Road | Bengaluru-04 Reaccredited 'A+' Grade by NAAC | Affiliated to Bengaluru University



#### a. Internships

From department of psychology BA (JOPY) (V SEMESTER) Students from 2<sup>nd</sup> MAY to 16<sup>th</sup> MAY had been to MANASA Nursing home, shimoga. During the tenure of placement students has been trained in taking case histories, administering psychological assessments, counseling, therapies, and Academic presentations.

The list of students who had been to Internship

- 1. Thanushree
- 2. Vasupratha
- 3. Sumedha
- 4. Bhagavathi
- 5. Sushma
- 6. Likhitha
- 7. Chandana
- 8. Shaista
- 9. Nayana



#### **AUTONOMOUS**

16, South End Road | Bengaluru-04 Reaccredited 'A+' Grade by NAAC | Affiliated to Bengaluru University





MANASA TRUST

Wooden, Park Extenses Area, Syra No. 8, 17. No. 244/2377188

Beet Monkeyors Theater. Opp. Northernes Press, SHYAMOOGA-677 201.

Ref-MI/CER/2022-95

CERTIFICATE

This is to certify, that Ms. Vivechana V, D/o Mr. Vittal Kumar M P, student of BA(JOPY) (V Semester), Surrana College, Bangadore, has completed Internship Programme from 2nd May 2022 to 16nd May 2022 at Manasa Nursing Home, Shimoga.

During the tenure of placement she has been trained in taking case histories, administering psychological assessments, counselling, therapies, and doing academic presentations.

Her performance during the training programme was "Above Average" (Grade A).

(Dr. Prechi V Shanibag)

Academic Director & MEEPHIL Monta College Co





#### **AUTONOMOUS**





#### **AUTONOMOUS**





## **A