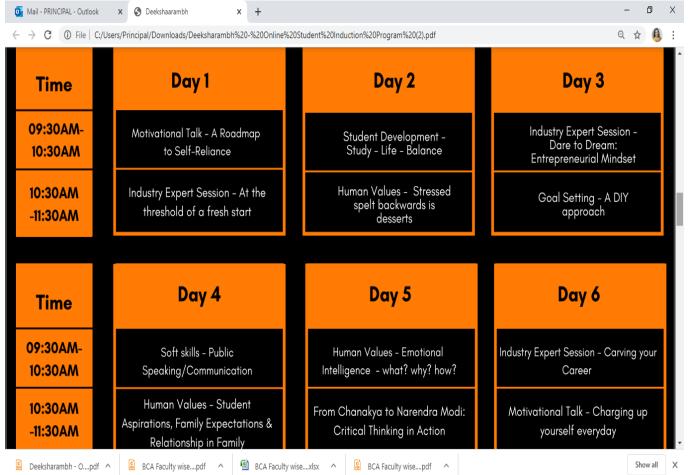

The Induction programme will be exclusively hosted for Surana College students. It will be a Six-day induction programme with 12 sessions: inviting speakers from varied backgrounds. The speakers and timetable was as follows: