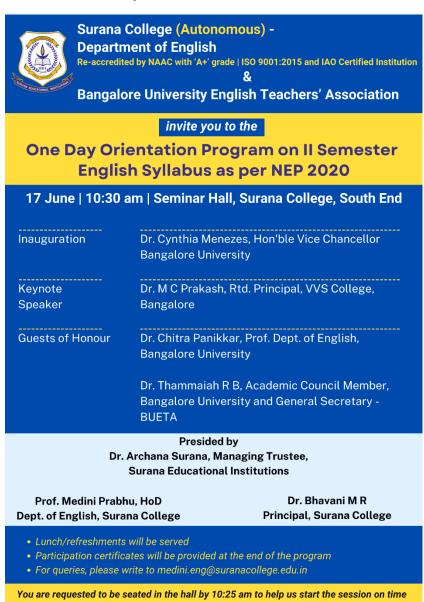

ming response



#### **AUTONOMOUS**

16, South End Road | Bengaluru-04 Reaccredited 'A+' Grade by NAAC | Affiliated to Bengaluru University

during question- answer session. It was very informative session. At the end of the program Dr. Thammaiah R B, General Secretary, BUETA, expressed his gratitude by thanking the speakers for the informative and interactive session and appreciated organizing team for the fruitful churning of syllabus before enters the curriculum. A one-day Orientation Program is well received and discussed by 140 Participants from more than 133 institutes affiliated to Bangalore University. The certificate of participation was given to all participant and feedback forms were provided to understand the output of the FDP.

#### The Invite and Participation Certificate:





#### **AUTONOMOUS**

16, South End Road | Bengaluru-04 Reaccredited 'A+' Grade by NAAC | Affiliated to Bengaluru University

#### **Banner:**



#### **Participation Certificate:**



DR. BHAVANI MR PRINCIPAL SURANA COLLEGE DR. CHITRA PANIKKAR CHAIRPERSON, DEPT. OF ENGLISH, BANGALORE UNIVERSITY DR. THAMMAIAH R B, GENERAL SECRETARY BUETA DR. ARCHANA SURANA MANAGING TRUSTEE SEI



**AUTONOMOUS** 

16, South End Road | Bengaluru-04 Reaccredited 'A+' Grade by NAAC | Affiliated to Bengaluru University

**Photos:** 







## **AUTONOMOUS**

16, South End Road | Bengaluru-04 Reaccredited 'A+' Grade by NAAC | Affiliated to Bengaluru University

#### 2.Course Plan

## Lesson Plan For The Academic Year 2021-22

| Program: Bachelor Of Computer Applications | Semester: III           |
|----------