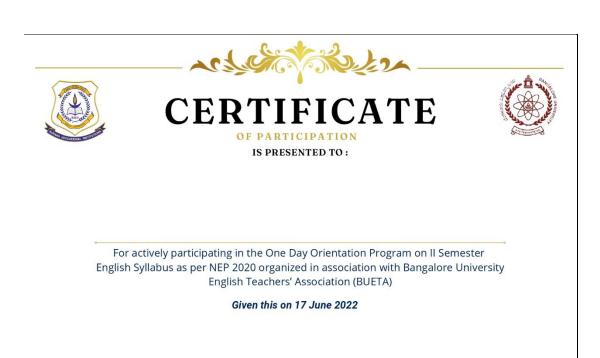

informative session. At the end of the program Dr. Thammaiah R B, General Secretary, BUETA, expressed his gratitude by thanking the speakers for the informative and interactive session and appreciated organizing team for the fruitful churning of syllabus before enters the curriculum. A one-day Orientation Program is well received and discussed by 140 Participants from more than 133 institutes affiliated to Bangalore University. The certificate of participation was given to all participant and feedback forms were provided to understand the output of the FDP.

#### The Invite and Participation Certificate:





#### **AUTONOMOUS**

16, South End Road | Bengaluru-04 Reaccredited 'A+' Grade by NAAC | Affiliated to Bengaluru University

#### **Banner:**



#### **Participation Certificate:**



DR. BHAVANI MR PRINCIPAL SURANA COLLEGE DR. CHITRA PANIKKAR CHAIRPERSON, DEPT. OF ENGLISH, BANGALORE UNIVERSITY DR. THAMMAIAH R B, GENERAL SECRETARY BUETA DR. ARCHANA SURANA MANAGING TRUSTEE SEI



**AUTONOMOUS** 

16, South End Road | Bengaluru-04 Reaccredited 'A+' Grade by NAAC | Affiliated to Bengaluru University

**Photos:** 







## **AUTONOMOUS**

16, South End Road | Bengaluru-04 Reaccredited 'A+' Grade by NAAC | Affiliated to Bengaluru University

#### 2.Course Plan

## Lesson Plan For The Academic Year 2021-22

| Program: Bachelor Of Computer Applications | Semester: III           |
|--------------------------------------------|-------------------------|
| Name Of The Faculty: Geetha A M            | Course: Web Programming |
|                                            |