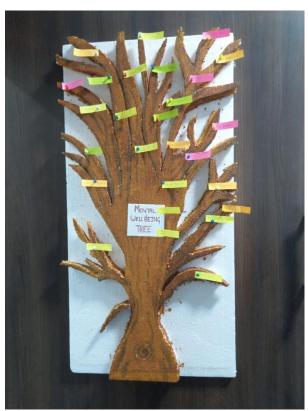

e by NAAC | Affiliated to Bengaluru University



#### Online Psychology Fest conducted by advanced learners:





#### **AUTONOMOUS**





### **AUTONOMOUS**







#### **AUTONOMOUS**

16, South End Road | Bengaluru-04 Reaccredited 'A+' Grade by NAAC | Affiliated to Bengaluru University



#### CERTIFICATE OF APPRECIATION

This is to certify that **Thanushree** of Surana College has participated in the event held on the 15th and 16th of July, 2021 on the occasion of the psychology fest "Millora-2021", conducted by the Ingitha Club, Department of Psychology, Surana College.



State 29p

Dr. Bhavani MR

Principal
Surana College

BA

Prof. Bhavana S HOD Dept. of Psychology

medin

Prof. Medini Prabhu
Co-ordinator
Dept. of Humanities



Wall mag/psyche journal:



### **AUTONOMOUS**











### **AUTONOMOUS**

16, South End Road | Bengaluru-04 Reaccredited 'A+' Grade by NAAC | Affiliated to Bengaluru University

#### **Department Of Management**

#### **Student Centric Methods 2021-22**

#### **Experiential Learning**

#### A. Guest Lecture And Webinars

| Name of the Guest      | Organization<br>to which<br>they belong                                                     | Topic of Guest<br>Lecture                      | No. of students participate d | Online<br>/<br>Offlin<br>e | Learning Outcome                                                                                                                                                                           |
|------------------------|---------------------------------------------------------------------------------