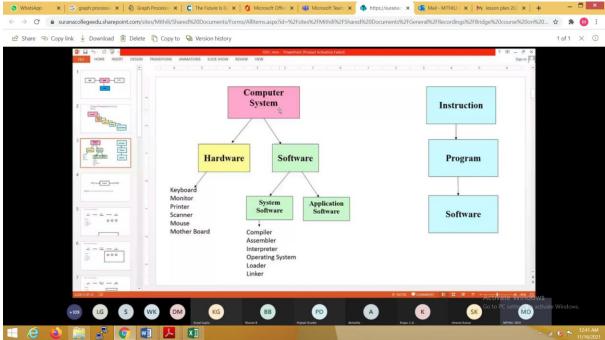

#### 2. Computer Fundamentals

Definition of Computer, Evolution of Computers, Computer Generations, Types of Computers, Applications of Computers, Block Diagram of Computer, Computer Memories.