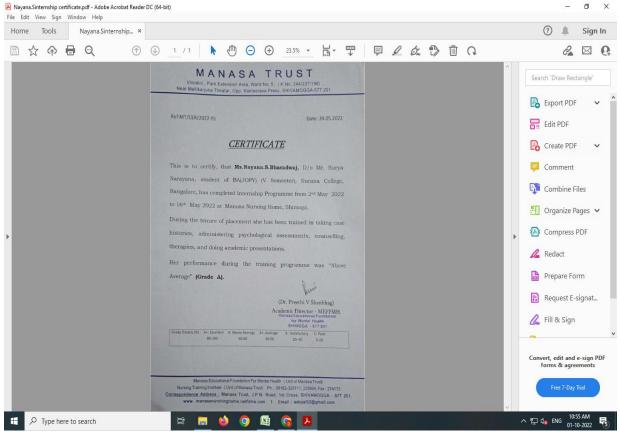

ffiliated to Bengaluru University





MANASA TRUST

Wooden, Park Extenses Area, Syra No. 8, 17. No. 244/2377188

Beet Monkeyors Theater. Opp. Northernes Press, SHYAMOOGA-677 201.

Ref-MI/CER/2022-95

CERTIFICATE

This is to certify, that Ms. Vivechana V, D/o Mr. Vittal Kumar M P, student of BA(JOPY) (V Semester), Surrana College, Bangadore, has completed Internship Programme from 2nd May 2022 to 16nd May 2022 at Manasa Nursing Home, Shimoga.

During the tenure of placement she has been trained in taking case histories, administering psychological assessments, counselling, therapies, and doing academic presentations.

Her performance during the training programme was "Above Average" (Grade A).

(Dr. Prechi V Shanibag)

Academic Director & MEEPHIL Monta College Co





#### **AUTONOMOUS**





#### **AUTONOMOUS**





## **AUTONOMOUS**





#### **AUTONOMOUS**

16, South End Road | Bengaluru-04 Reaccredited 'A+' Grade by NAAC | Affiliated to Bengaluru University

#### b. Certificate courses, workshops attended by advanced learners





#### **AUTONOMOUS**





#### **AUTONOMOUS**

16, South End Road | Bengaluru-04 Reaccredited 'A+' Grade by NAAC | Affiliated to Bengaluru University

c. Activity based learning



#### Movie screening:





### **AUTONOMOUS**

16, South End Road | Bengaluru-04 Reaccredited 'A+' Grade by NAAC | Affiliated to Bengaluru University

#### **Guest lecture**





## Bengaluru, Karnataka, India

No.16, Surana College, Jayanagar, Bengaluru, Karnataka 560070, India Lat 12.936714° Long 77.578263°

11/10/21 02:36 PM



#### **AUTONOMOUS**

16, South End R