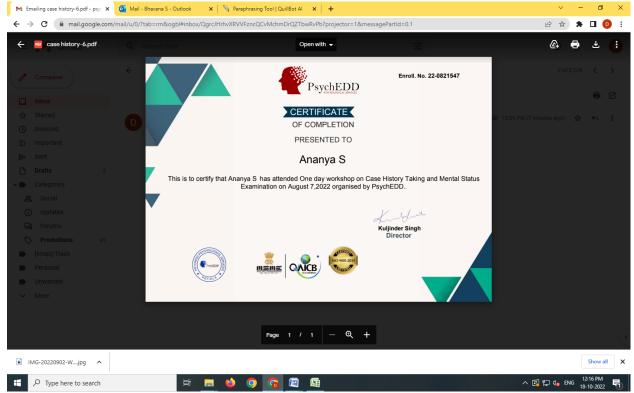

umar M P, student of BA(JOPY) (V Semester), Surrana College, Bangadore, has completed Internship Programme from 2nd May 2022 to 16nd May 2022 at Manasa Nursing Home, Shimoga.

During the tenure of placement she has been trained in taking case histories, administering psychological assessments, counselling, therapies, and doing academic presentations.

Her performance during the training programme was "Above Average" (Grade A).

(Dr. Prechi V Shanibag)

Academic Director & MEEPHIL Monta College Co





#### **AUTONOMOUS**





#### **AUTONOMOUS**





## **AUTONOMOUS**





#### **AUTONOMOUS**

16, South End Road | Bengaluru-04 Reaccredited 'A+' Grade by NAAC | Affiliated to Bengaluru University

#### b. Certificate courses, workshops attended by advanced learners





#### **AUTONOMOUS**





#### **AUTONOMOUS**

16, South End Road | Bengaluru-04 Reaccredited 'A+' Grade by NAAC | Affiliated to Bengaluru University

c. Activity based learning



#### Movie screening:





### **AUTONOMOUS**

16, South End Road | Bengaluru-04 Reaccredited 'A+' Grade by NAAC | Affiliated to Bengaluru University

#### **Guest lecture**





## Bengaluru, Karnataka, India

No.16, Surana College, Jayanagar, Bengaluru, Karnataka 560070, India Lat 12.936714° Long 77.578263°

11/10/21 02:36 PM



#### **AUTONOMOUS**

16, South End Road | Bengaluru-04 Reaccredited 'A+' Grade by NAAC | Affiliated to Bengaluru University



#### Online Psychology Fest conducted by advanced learners:





#### **AUTONOMOUS**





### **AUTONOMOUS**







#### **AUTONOMOUS**

16, South End Road | Bengaluru-04 Reaccredit