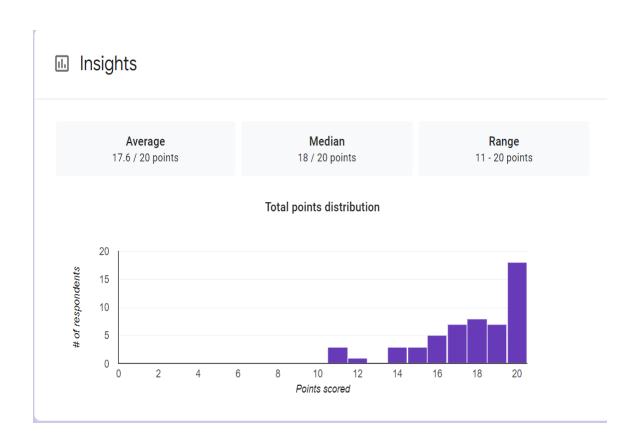

om 9:30am to 11:30am.

Students from any discipline—Science, Commerce or Arts can take up Journalism for graduation. Since Journalism is a new subject in under graduation, students need to be oriented about the subject. With this objective a bridge course was designed for students to orient them about the nature, scope and career opportunities in Journalism.

Total 55 students were part of the bridge course program.

Mode of Instruction: Online -- MS Teams

Pedagogy: PPT, Lecture, Examples, Activity and Quiz

Assessment: Quiz (Google form)





#### **AUTONOMOUS**

16, South End Road | Bengaluru-04 Reaccredited 'A+' Grade by NAAC | Affiliated to Bengaluru University

### Journalism Bridge Course

Based on the Bridge course you attended for Journalism, kindly answer the questions below.







#### **AUTONOMOUS**

16, South End Road | Bengaluru-04 Reaccredited 'A+' Grade by NAAC | Affiliated to Bengaluru University

#### **Department Of Political Science**

Bridge Course from Department of Political Science was conducted from 15<sup>th</sup> September to 1<sup>st</sup> October for all 1<sup>st</sup> year B.A students to highlights the significance of the subject. The fundamentals of Political science and its importance was elaborated and imbibed among students through PPT and a set of general and universal questions based on political science.

#### **Careers/Outcomes of political science:**

- Lawyer
- Professor/ Teacher
- Ambassador
- Political Analyst
- Bureaucrats
- Government Officials
- Social Servants
- Politician
- Policy Analyst
- Legislative Assistant

### Outcome