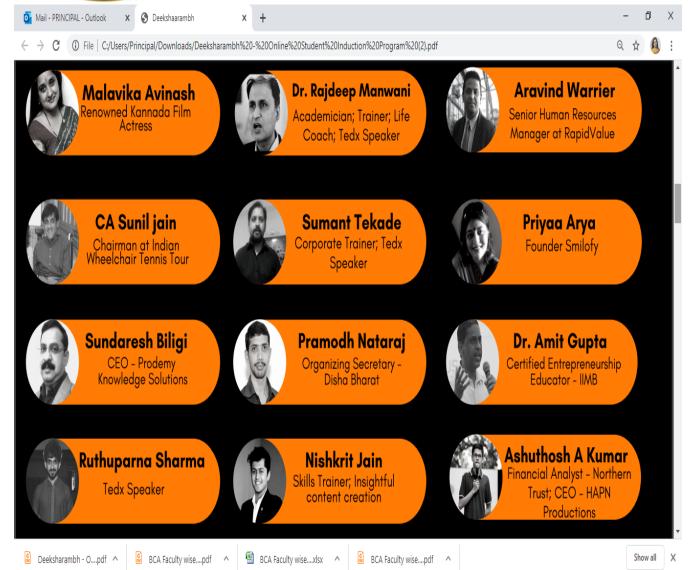

The Induction programme will be exclusively hosted for Surana College students. It will be a Six-day induction programme with 12 sessions: inviting speakers from varied backgrounds. The speakers and timetable was as follows: