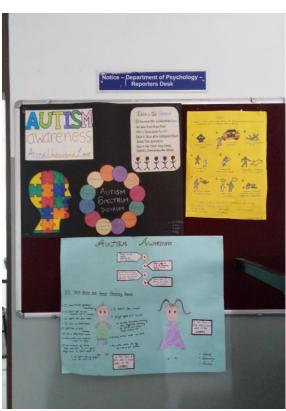

ade by NAAC | Affiliated to Bengaluru University



#### Online Psychology Fest conducted by advanced learners:





#### **AUTONOMOUS**





### **AUTONOMOUS**







#### **AUTONOMOUS**

16, South End Road | Bengaluru-04 Reaccredited 'A+' Grade by NAAC | Affiliated to Bengaluru University



#### CERTIFICATE OF APPRECIATION

This is to certify that **Thanushree** of Surana College has participated in the event held on the 15th and 16th of July, 2021 on the occasion of the psychology fest "Millora-2021", conducted by the Ingitha Club, Department of Psychology, Surana College.



State 29p

Dr. Bhavani MR

Principal
Surana College

BA

Prof. Bhavana S HOD Dept. of Psychology

medin

Prof. Medini Prabhu
Co-ordinator
Dept. of Humanities



Wall mag/psyche journal:



### **AUTONOMOUS**











### **AUTONOMOUS**

16, South End Road | Bengaluru-04 Reaccredited 'A+' Grade by NAAC | Affiliated to Bengaluru University

#### **Department Of Management**

#### **Student Centric Methods 2021-22**

#### **Experiential Learning**

#### A. Guest Lecture And Webinars

| Name of the Guest      | Organization<br>to which<br>they belong                                                     | Topic of Guest<br>Lecture                      | No. of students participate d | Online<br>/<br>Offlin<br>e | Learning Outcome                                                                                                                                                                           |
|------------------------|-------------------------------------------------------------------------------