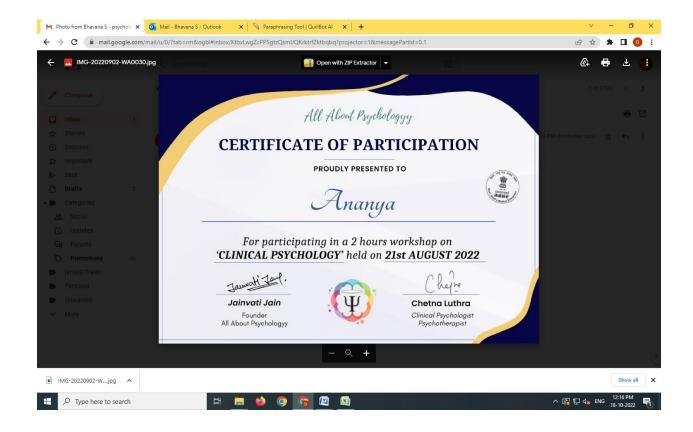

chana V, D/o Mr. Vittal Kumar M P, student of BA(JOPY) (V Semester), Surrana College, Bangadore, has completed Internship Programme from 2nd May 2022 to 16nd May 2022 at Manasa Nursing Home, Shimoga.

During the tenure of placement she has been trained in taking case histories, administering psychological assessments, counselling, therapies, and doing academic presentations.

Her performance during the training programme was "Above Average" (Grade A).

(Dr. Prechi V Shanibag)

Academic Director & MEEPHIL Monta College Co





#### **AUTONOMOUS**





#### **AUTONOMOUS**





## **AUTONOMOUS**





#### **AUTONOMOUS**

16, South End Road | Bengaluru-04 Reaccredited 'A+' Grade by NAAC | Affiliated to Bengaluru University

#### b. Certificate courses, workshops attended by advanced learners





#### **AUTONOMOUS**





#### **AUTONOMOUS**

16, South End Road | Bengaluru-04 Reaccredited 'A+' Grade by NAAC | Affiliated to Bengaluru University

c. Activity based learning



#### Movie screening:





### **AUTONOMOUS**

16, South End Road | Bengaluru-04 Reaccredited 'A+' Grade by NAAC | Affiliated to Bengaluru University

#### **Guest lecture**





## Bengaluru, Karnataka, India

No.16, Surana College, Jayanagar, Bengaluru, Karnataka 560070, India Lat 12.936714° Long 77.578263°

11/10/21 02:36 PM



#### **AUTONOMOUS**

16, South End Road | Bengaluru-04 Reaccredited 'A+' Grade by NAAC | Affiliated to Bengaluru University



#### Online Psychology Fest conducted by advanced learners:





#### **AUTONOMOUS**





### **AUTONOMOUS**







#### **AUTONOMOUS**

16, South End Road