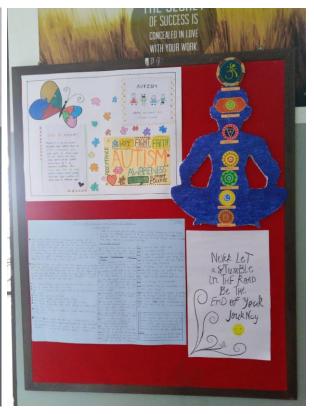

Grade by NAAC | Affiliated to Bengaluru University



#### Online Psychology Fest conducted by advanced learners:





#### **AUTONOMOUS**





### **AUTONOMOUS**







#### **AUTONOMOUS**

16, South End Road | Bengaluru-04 Reaccredited 'A+' Grade by NAAC | Affiliated to Bengaluru University



#### CERTIFICATE OF APPRECIATION

This is to certify that **Thanushree** of Surana College has participated in the event held on the 15th and 16th of July, 2021 on the occasion of the psychology fest "Millora-2021", conducted by the Ingitha Club, Department of Psychology, Surana College.



State 29p

Dr. Bhavani MR

Principal
Surana College

BA

Prof. Bhavana S HOD Dept. of Psychology

medin

Prof. Medini Prabhu
Co-ordinator
Dept. of Humanities



Wall mag/psyche journal:



### **AUTONOMOUS**











### **AUTONOMOUS**

16, South End Road | Bengaluru-04 Reaccredited 'A+' Grade by NAAC | Affiliated to Bengaluru University

#### **Department Of Management**

#### **Student Centric Methods 2021-22**

#### **Experiential Learning**

#### A. Guest Lecture And Webinars

| Name of the Guest      | Organization<br>to which<br>they belong                                                     | Topic of Guest<br>Lecture                      | No. of students participate d | Online<br>/<br>Offlin<br>e | Learning Outcome                                                                                                                                                                           |
|------------------------|-----------------------------------------------------------------------------