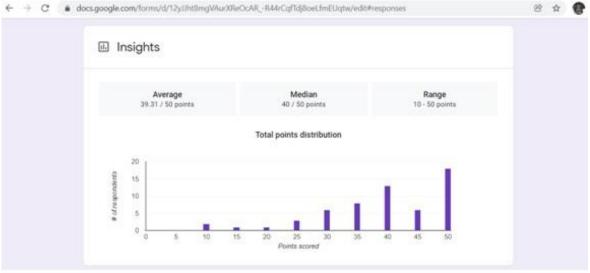

#### V) Link For Online Test - Bridge Course

At The End Of Bridge Course Online Test Was Conducted Through Google Forms And The Link For The Test Is Given Below:

Https://Docs.Google.Com/Forms/D/1yjiw0o3tbzwd1zyp7bkqidwhhn80es8jv4rd-Eufa 4