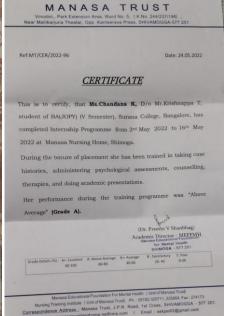

**AUTONOMOUS**





#### **AUTONOMOUS**

16, South End Road | Bengaluru-04 Reaccredited 'A+' Grade by NAAC | Affiliated to Bengaluru University



#### a. Internships

From department of psychology BA (JOPY) (V SEMESTER) Students from 2<sup>nd</sup> MAY to 16<sup>th</sup> MAY had been to MANASA Nursing home, shimoga. During the tenure of placement students has been trained in taking case histories, administering psychological assessments, counseling, therapies, and Academic presentations.

The list of students who had been to Internship

- 1. Thanushree
- 2. Vasupratha
- 3. Sumedha
- 4. Bhagavathi
- 5. Sushma
- 6. Likhitha
- 7. Chandana
- 8. Shaista
- 9. Nayana



#### **AUTONOMOUS**

16, South End Road | Bengaluru-04 Reaccredited 'A+' Grade by NAAC | Affiliated to Bengaluru University





MANASA TRUST

Wooden, Park Extenses Area, Syra No. 8, 17. No. 244/2377188

Beet Monkeyors Theater. Opp. Northernes Press, SHYAMOOGA-677 201.

Ref-MI/CER/2022-95

CERTIFICATE

This is to certify, that Ms. Vivechana V, D/o Mr. Vittal Kumar M P, student of BA(JOPY) (V Semester), Surrana College, Bangadore, has completed Internship Programme from 2nd May 2022 to 16nd May 2022 at Manasa Nursing Home, Shimoga.

During the tenure of placement she has been trained in taking case histories, administering psychological assessments, counselling, therapies, and doing academic presentations.

Her performance during the training programme was "Above Average" (Grade A).

(Dr. Prechi V Shanibag)

Academic Director & MEEPHIL Monta College Co





#### **AUTONOMOUS**





#### **AUTONOMOUS**





## **AUT