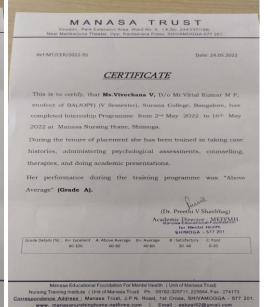

ed 'A+' Grade by NAAC | Affiliated to Bengaluru University





MANASA TRUST

Wooden, Park Extenses Area, Syra No. 8, 17. No. 244/2377188

Beet Monkeyors Theater. Opp. Northernes Press, SHYAMOOGA-677 201.

Ref-MI/CER/2022-95

CERTIFICATE

This is to certify, that Ms. Vivechana V, D/o Mr. Vittal Kumar M P, student of BA(JOPY) (V Semester), Surrana College, Bangadore, has completed Internship Programme from 2nd May 2022 to 16nd May 2022 at Manasa Nursing Home, Shimoga.

During the tenure of placement she has been trained in taking case histories, administering psychological assessments, counselling, therapies, and doing academic presentations.

Her performance during the training programme was "Above Average" (Grade A).

(Dr. Prechi V Shanibag)

Academic Director & MEEPHIL Monta College Co





#### **AUTONOMOUS**





#### **AUTONOMOUS**





## **AUTONOMOUS**





#### **AUTONOMOUS**

16, South End Road | Bengaluru-04 Reaccredited 'A+' Grade by NAAC | Affiliated to Bengaluru University

#### b. Certificate courses, workshops attended by advanced learners





#### **AUTONOMOUS**





#### **AUTONOMOUS**

16, South End Road | Bengaluru-04 Reaccredited 'A+' Grade by NAAC | Affiliated to Bengaluru University

c. Activity based learning



#### Movie screening:





### **AUTONOMOUS**

16, South End Road | Bengaluru-04 Reaccredited 'A+' Grade by NAAC | Affiliated to Bengaluru University

#### **Guest lecture**





## Bengaluru, Karnataka, India

No.16, Surana College, Jayanagar, Bengaluru, Karnataka 560070, India Lat 12.936714° Long 77.578263°

11/10/21 02:36 PM



#### **AUTO